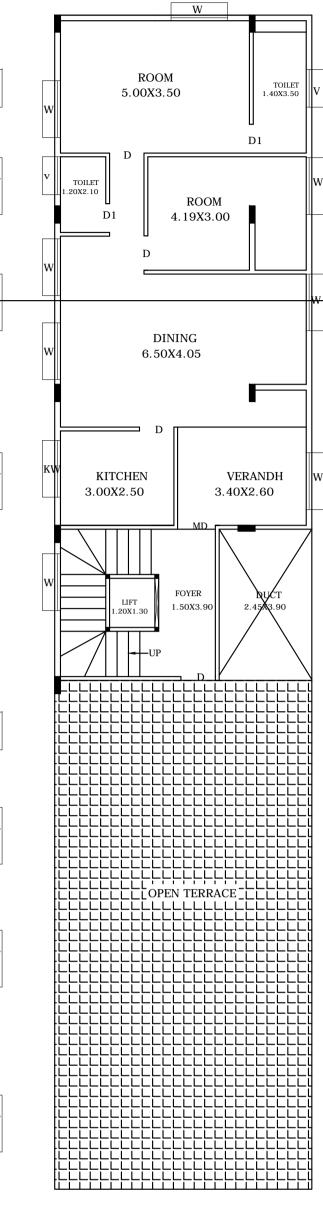

ISO\_A1\_(841.00\_x\_594.00\_MM)









# TER



|